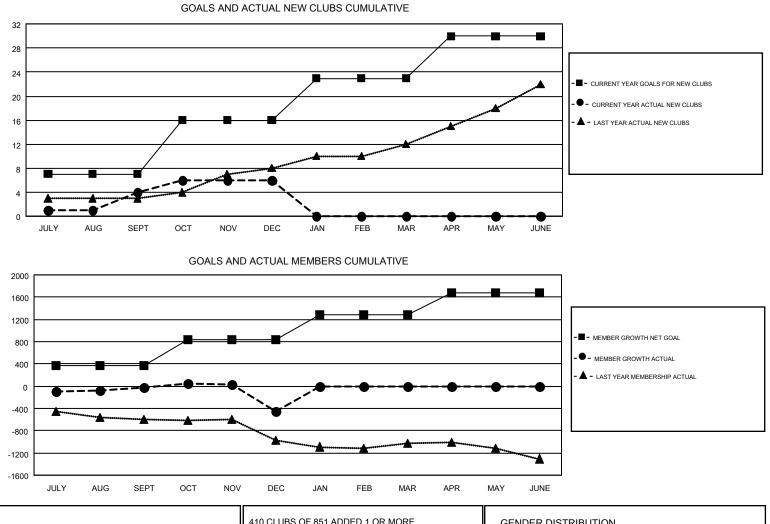

## GMT: GREGORY GILLIAM

| Clubs         |               |           |               | Members               |                           |                         |                                                    |  |
|---------------|---------------|-----------|---------------|-----------------------|---------------------------|-------------------------|----------------------------------------------------|--|
|               | RESULTS FOR   | 2018-2019 |               | RESULTS FOR 2018-2019 |                           |                         |                                                    |  |
| QUARTER       | NEW CLUB GOAL | NEW CLUBS | DROPPED CLUBS | QUARTER               | MEMBER GROWTH NET<br>GOAL | MEMBER GROWTH<br>ACTUAL | DROPPED<br>MEMBERS ACTUAL<br>(including transfers) |  |
| JULY/AUG/SEPT | 7             | 4         | 7             | JULY/AUG/SEPT         | 373                       | 889                     | 816                                                |  |
| OCT/NOV/DEC   | 9             | 2         | 12            | OCT/NOV/DEC           | 459                       | 768                     | 1,152                                              |  |
| JAN/FEB/MAR   | 7             | 0         | 0             | JAN/FEB/MAR           | 451                       | 0                       | 0                                                  |  |
| APR/MAY/JUNE  | 7             | 0         | 0             | APR/MAY/JUNE          | 402                       | 0                       | 0                                                  |  |